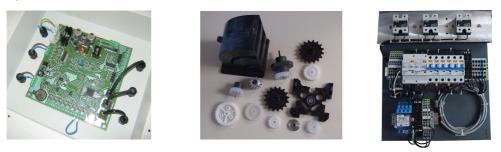

#### Production of customer designed injection molded parts

We are also fully equipped for the production of custom made injection moulded parts. We offer a complete design and manufacturing service for tools/using conventional or electrical discharge methods and have all the required CNC equipment for this. We can produce moulded parts from 5 up to 5000 grams on project area from 2 to 9000 square millimeters. Injection molding materials which we work with include: PVC, PA (with/without glass filling), PE, PP, POM, ABS and PC.

Our experience with electronics is not limited to just wiring and cable design; we have specialists for the design and production of customised circuit boards for both conventional and SMD components. Our software engineers have a wealth of experience in the programming of Atmel and Philips microcontrollers to develop the required software applications to operate product to the precise purpose of its design.