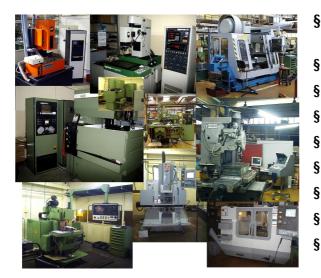

### **Our Services**

Our services start from the CAD design of all detailed production drawings then move to the production of the parts for which we have the following capabilities:

- welding of iron, stainless steel and aluminum
- powder coating
- metal finishing
- laser cutting
- press bending
- CNC punching and conventional punching
- forming
- drilling, shearing, riveting
- CNC turning centers for the manufacture of precise engineered parts