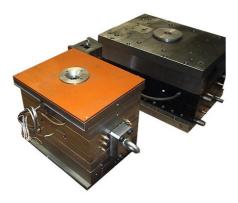

#### Production of customer designed injection molded parts

We are also fully equipped for the production of custom made injection moulded parts. We offer a complete design and manufacturing service for tools/using conventional or electrical discharge methods and have all the required CNC equipment for this. We can produce moulded parts from 5 up to 5000 grams on project area from 2 to 9000 square millimeters. Injection molding materials which we work with include: PVC, PA (with/without glass filling), PE, PP, POM, ABS and PC.